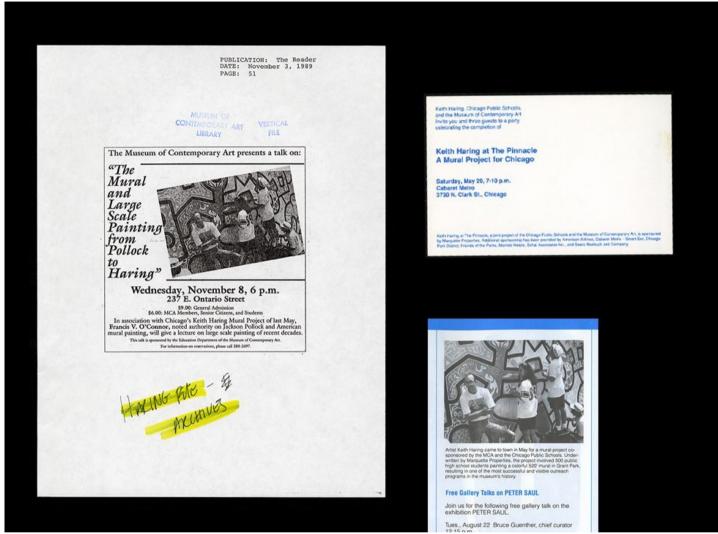

### Blog: MCA DNA → Index From the Archives: Keith and the Kids

Jul 10, 2014

Press clippings and invitation card for Keith Haring's 1989 MCA mural project at Grant Park. MCA Archives.

After <u>Analú Maria López's initial discovery</u> of the 35 mm scan of Keith Haring, the MCA's library staff dug through old boxes of ephemera to see how deep the MCA's involvement was in this project. Their findings—an ad in the *Reader*, a party invitation, a Tshirt, and an MCA magazine listing for a talk highlighting the project —proved how extensive the museum's involvement in this public art project really was.

Front of invitation card for Keith Haring's 1989 MCA mural project at Grant Park, MCA Archives.

https://mcachicago.org/Publications/Blog/2014/7/From-The-Archives-Keith-And-The-Kids

T-shirt for Keith Haring's 1989 MCA mural project at Grant Park, MCA Archives.